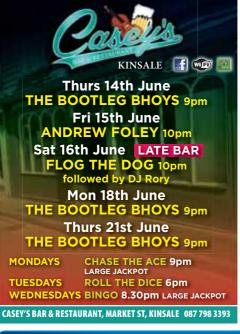

Kinsale Advertiser: 021 4774313

Main Street, Kinsale

Friday 15th June 10pm Stefan Gleeson Saturday 16th June 10pm Rambling Weavers Sunday 17th June 6.30pm Brian Murphy Monday 18th June 8pm Stefan Gleeson Tuesday 19th June 8pm Jimmy White Thursday 21st June 8pm Damien Coughlan NOW SERVING LUNCH