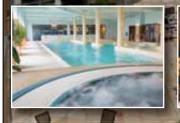

#### Various Membership options available to suit everyone 3, 6 & 12 Months 1 week to 2 Month Summer Membership FACILITIES INCLUDE:

15m Heated Swimming Pool • Toddler's Pool • Sauna • Steam Room Whirlpool Spa Neck, Back & Body Jets around the Pool • Technogym CV & Weight Equipment Stretch Area/Aerobic Floor Area • Personal Training

HOLIDAYING IN KINSALE AND WANT TO WORK OUT? Please enquire about our short term membership Contact the Leisure Club on 021 477 2345 for more information

leisure@actonshotelkinsale.com | www.actonshotelkinsale.com